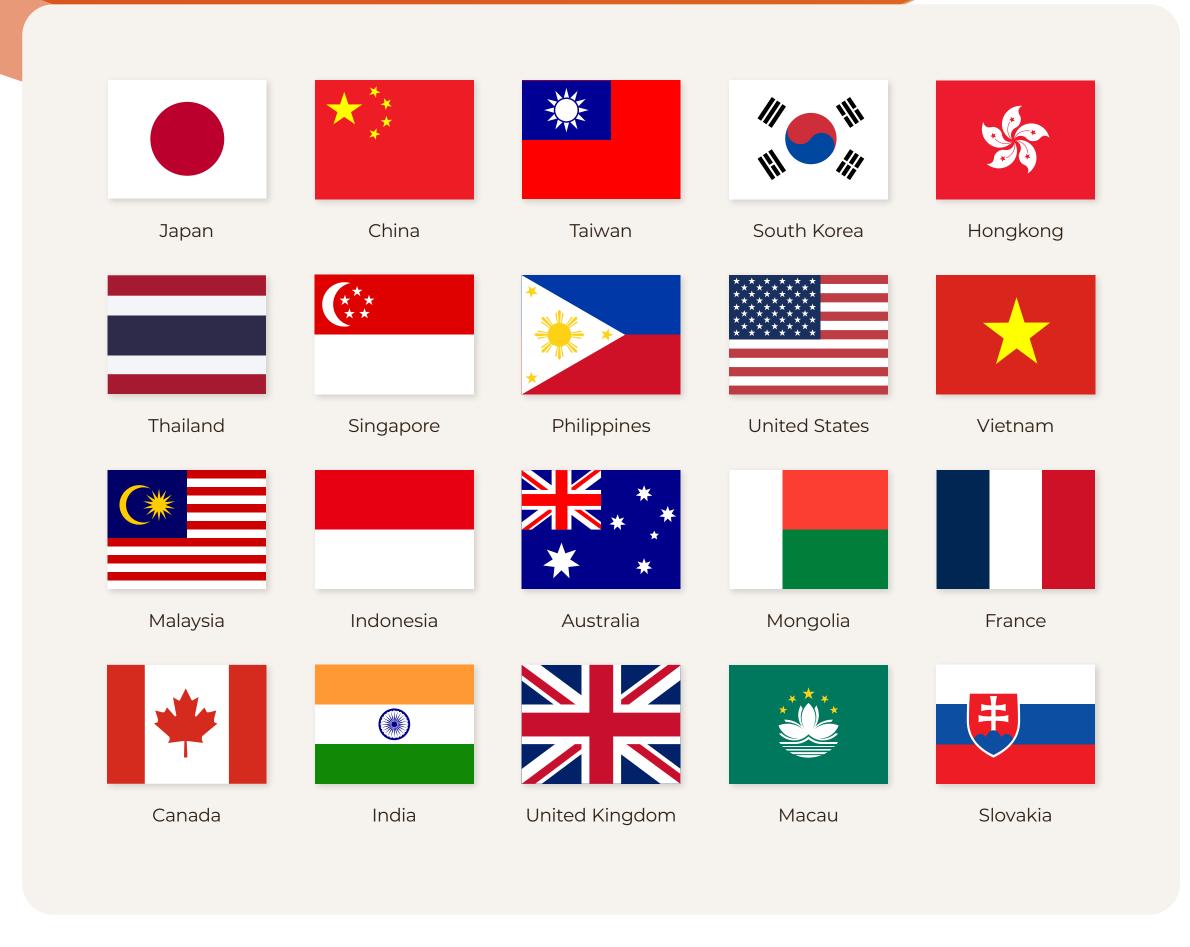

# Top Visiting Countries

Professionals from all over the globe participated in JFEX 2023

# Welcoming Visitors from 64 Countries

Recorded a number of visitors from 64 countries/regions. Becoming one of the leading international food shows in Japan.