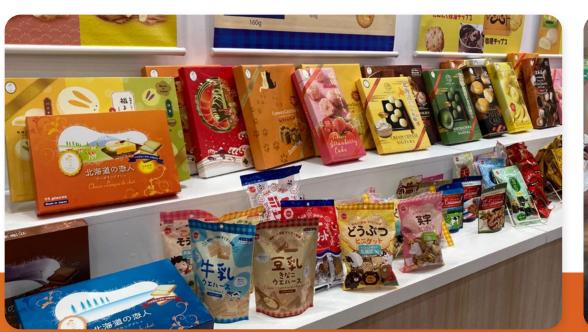

- > Drink, Beverage





#### 3<sup>RD</sup> JAPAN INT'L WINE & SPIRITS EXPO

- Wine
- → Spirits
- > Whisky, Whiskey
- Japanese Sake
- › Korean Rice Wine
- → Vodka

- > Beer
- > Liquor, Liqueur
- → Brandy
- → Baijiu
- → Gin
- → Tequilla

→ Cheese





- > Beef
- > Poultry
- Sausage
- > Bacon
- > Cheese
- → Yogurt

- → Pork
- → Ham
- → Wiener
- → Milk
- → Butter
- → Egg





- > Agri-food
- → Meat
- → Yogurt
  - → Butter
- → Snack, Confectionery → Jam

# Top Visiting Countries

Professionals from all over the globe participated in JFEX 2023





#### **Concurrent Show**

# "JAPAN'S FOOD" EXPORT FAIR

#### - For Importers & International Buyers -

The "JAPAN'S FOOD" EXPORT FAIR was held at the same venue as JFEX. Over 400 Japanese companies exhibited to meet buyers all over the world.











### **Show Highlights**

Unveil the Essence of the Exhibition with Our Highlight Showcase

# Newly Launched JFEX Premium Expo

JFEX Premium attracts a large number of buyers looking for high-end food and ingredients. A large number of high-priced products were exhibited.



## Held First Ever JFEX Awards Show

The JFEX Awards were held for the first time. The most popular products that are new to Japan were selected by visitors.



# Welcoming Visitors from 64 Countries

Recorded a number of visitors from 64 countries/regions. Becoming one of the leading international food shows in Japan.



### **Exhibition Photos**

Take a peek into the happenings at JFEX 2023

















### See you soon at





Exhibit with us >

Explore JFEX 2024

**Built by** In the business of building